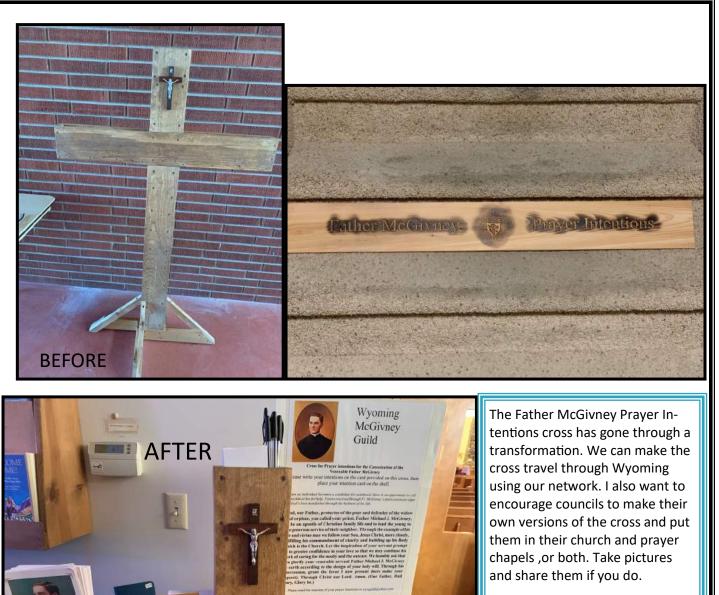

2019.
- —Joe Maixner of Council 9917 in Casper passed away May 3, 2019.
- -Bill Brownell of Council 9917 in Casper passed away on May 29, 2019.



Brother Knight Vern Modine of council 6623 passed away July 6 2019. His obituary may be seen at <u>https://www.pierfh.com/notices/Vern-Edward-Modine</u>.

Please continue to pray for:

- -Brother Kevin Reddy, Council 9917-Casper
- -Brother Knights Ron Pivik, Vic Braman and Paul Shablo of Council 7453.
- -Brother Tom Atwood is undergoing treatments for cancer.
- -Brother Henry Prado, Council 6623-Torrington,
- -Sally Welte, spouse of PSD Joe Welte, Council 6623-Torrington
- -Brother Greg Opdahl, Council 3551-Wheatland

Please send any future prayer intentions to <a href="https://www.wyokcnews@gmail.com">wyokcnews@gmail.com</a>



ther McGivney



Intentions

Shawn Moody

Wyoming Knights of Columbus Father McGivney Guild Chairman wyoguild@yahoo.com

(1)





#### A copy of the registration form for the Father Michael J McGivney Guild appears on the following page

FATHER MICHAEL J. McGIVNEY Founder of the Knights of Columbus



#### Prayer for the Canonization of Father Michael J. McGivney

Jod, our Father, protector of the poor and defender of the widow and orphan, you called your priest, Father Michael J. McGivney, to be an apostle of Christian family life and to lead the young to the generous service of their neighbor. Through the example of his life and virtue may we follow your Son, Jesus Christ, more closely, fulfilling his commandment of charity and building up his Body which is the Church. Let the inspiration of your serva