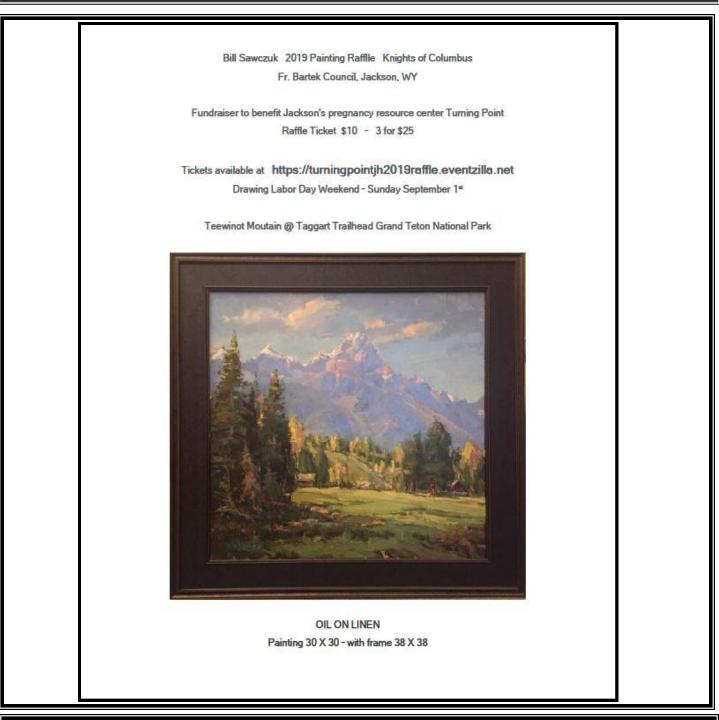

urches & Shrines of Italy
- Eucharistic Miracle at Lanciano
- Visit the tombs of St. Francis, St. Claire, St. Padre Pio, St. Peter, St. Paul & many more!
- Audience with the Pope!



HOW TO REGISTER STRF 1: CONTACT PROBOME AND REQUEST & REDITTATION FORM.

step & fill out and return the registration form along with a single deposit.

STEP & START PACKURG

CONTACT INFO: JOSEPH LONG MANAGING DIRECTOR CALL/EMAIL TODAY FOR MORE INFORMATION

S40.466.6070

WWW.PROROME.COM





# COME CELEBRATE WITH US!

# 2019 WYOMING CATHOLIC MENS RETREAT

A weekend to celebrate your faith with men throughout Wyoming, and to better equip yourself to evangelize your family, & community.

# AUGUST 23rd-25th st. patricks church

CASPER, WY

https://www.facebook.com/CatholicMensRetreat/



# August 2019 — Page 6





## Keep Christ in Christmas

It is time for Councils to order your Christmas cards to sell this coming Christmas season. Attached is the 2019 Council Order Form. Prices have changed, please use the following form. (continued on next pages)

Larry Heintzman

KCIC Chairman



# August 2019 — Page 7

2019 COUNCIL ORDER FORM

Knights of Columbus

Order Additional Cards From Your KCIC Chairman:

#### Larry Heintzman 3400 Carmel Dr., Casper, WY 82604 Phone: 307.251.5345

Email: Larrv.Heintzman.Homes@amail.com

| Style #                                                | Description                                                                                                | Quantity<br>(# Boxes) | Council Cost<br>Per Box | Total<br>Cost