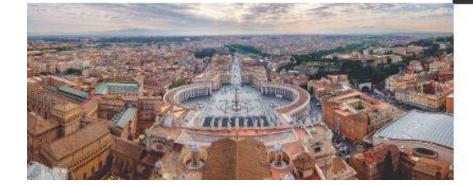

# JOIN PILGRIMS FROM THE DIOCESE OF CHEYENNE ON Pilgrimage to Italy this november 8 - 18

# \$3600.00 INCLUDES EVERYTHING!

- Roundtrip airfare from Denver
- Four Star Hotels, Private Motor-Coach, Private Tours & Three Course Italian Dinners
- Daily Mass in the Beautiful Churches & Shrines of Italy
- Eucharistic Miracle at Lanciano
- Visit the tombs of St. Francis, St. Claire, St. Padre Pio, St. Peter, St. Paul & many more!
- Audience with the Pope!